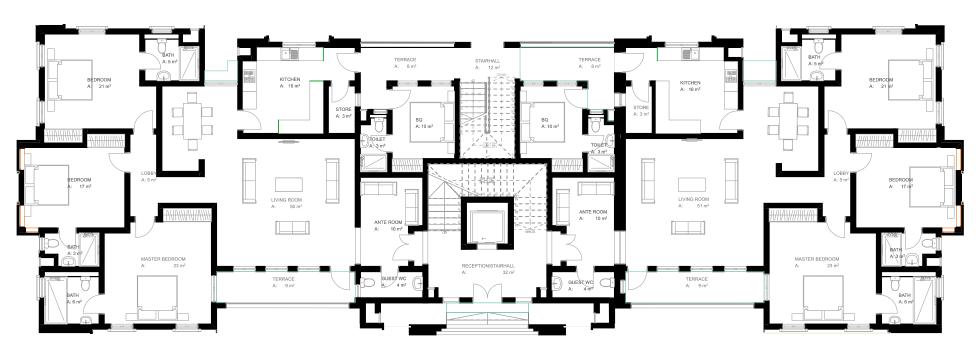

# **HOUSE TYPES**

| ☐ Habib Court, Mabushi          |                                         |
|---------------------------------|-----------------------------------------|
| ☐ <b>Sidra Court,</b> Guzape    | ☐ <b>Norren Court,</b> Gwarinpa         |
| ☐ Pelican Court, Jahi           | ☐ <b>10 10 Hills,</b> Katampe Extention |
| ☐ Saci Court, Katampe Extention | ☐ <b>Abba Court,</b> Mabushi            |

#### **GROUND FLOOR**

#### FIRST FLOOR

#### **SECOND FLOOR**