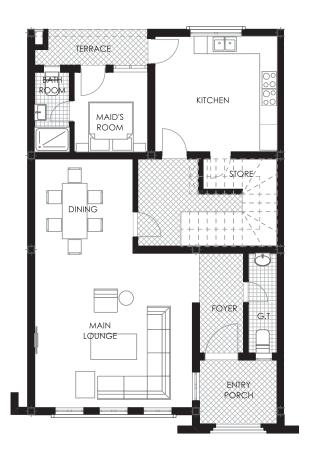

unity, utmost security, and proximity to social and lifestyle amenities.

### Saci Court

The Saci Court Project sits on 5316.08 Square meters in the calm and tranquil heart of Katampe Extension. The Estate has 17 units of 4-Bedroom Terrace Duplexes with all bedrooms ensuite, spacious living room, a servant quarter and a playground for fun and relaxation.

# **HOUSE TYPES**





| ☐ Habib Court, Mabushi          |                                         |
|---------------------------------|-----------------------------------------|
| ☐ <b>Sidra Court,</b> Guzape    | ☐ <b>Norren Court,</b> Gwarinpa         |
| ☐ Pelican Court, Jahi           | ☐ <b>10 10 Hills,</b> Katampe Extention |
| ☐ Saci Court, Katampe Extention | ☐ <b>Abba Court,</b> Mabushi            |





#### **GROUND FLOOR**



#### FIRST FLOOR



#### **SECOND FLOOR**









#### **GROUND FLOOR**



#### 1ST-4TH FLOOR



- ☐ **Sidra Court,** Guzape
- ☐ **10 10 Hills,** Katampe Extention

#### **PENT FLOOR**













#### **GROUND FLOOR**



#### FIRST FLOOR





#### **GROUND FLOOR**



#### FIRST FLOOR



#### PENT FLOOR







### FIRST FLOOR





#### **GROUND FLOOR**



#### FIRST FLOOR





#### **GROUND FLOOR**



#### **FIRST FLOOR**



#### **SECOND FLOOR**





#### **GROUND FLOOR**



#### FIRST FLOOR



#### SECOND FLOOR







#### **GROUND FLOOR**



#### FIRST FLOOR



#### **SECOND FLOOR**





#### **GROUND FLOOR**



#### FIRST FLOOR



# Estate Amenities





CCTV

PAVED ROAD





**PLAY GROUNDS** 

24 HRS SECURITY

# Optional Additional Features Include:

- ☐ Smart home features
- □ El