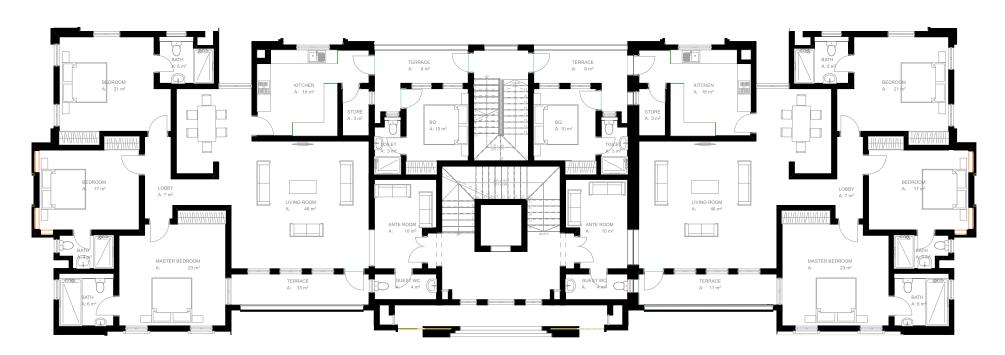

Court Project sits on 5316.08 Square meters in the calm and tranquil heart of Katampe Extension. The Estate has 17 units of 4-Bedroom Terrace Duplexes with all bedrooms ensuite, spacious living room, a servant quarter and a playground for fun and relaxation.

# **HOUSE TYPES**





| ☐ Habib Court, Mabushi          |                                         |
|---------------------------------|-----------------------------------------|
| ☐ <b>Sidra Court,</b> Guzape    | ☐ <b>Norren Court,</b> Gwarinpa         |
| ☐ Pelican Court, Jahi           | ☐ <b>10 10 Hills,</b> Katampe Extention |
| ☐ Saci Court, Katampe Extention | ☐ <b>Abba Court,</b> Mabushi            |





#### **GROUND FLOOR**



#### FIRST FLOOR



#### **SECOND FLOOR**









#### **GROUND FLOOR**



#### 1ST-4TH FLOOR



- ☐ **Sidra Court,** Guzape
- ☐ **10 10 Hills,** Katampe Extention

#### **PENT FLOOR**













#### **GROUND FLOOR**



#### FIRST FLOOR





#### **GROUND FLOOR**



#### FIRST FLOOR



#### PENT FLOOR







### FIRST FLOOR





#### **GROUND FLOOR**



#### FIRST FLOOR





#### **GROUND FLOOR**



#### **FIRST FLOOR**



#### **SECOND FLOOR**





#### **GROUND FLOOR**



#### FIRST FLOOR



#### SECOND FLOOR







#### **GROUND FLOOR**



#### FIRST FLOOR



#### **SECOND FLOOR**





#### **GROUND FLOOR**



#### FIRST FLOOR



# Estate Amenities





CCTV

PAVED ROAD





**PLAY GROUNDS** 

24 HRS SECURITY

# Optional Additional Features Include:

- ☐ Smart home features
- □ Elevator (Villa feature)
- □ Central cooling
- □ Solar Water heater
- □ Interior décor services



#