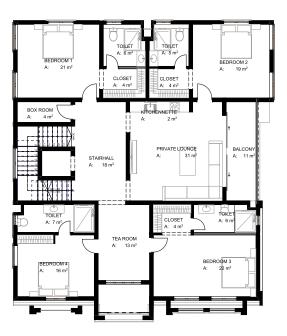

g room, a servant quarter and a playground for fun and relaxation.

# **HOUSE TYPES**





| ☐ Habib Court, Mabushi          |                                         |
|---------------------------------|-----------------------------------------|
| ☐ <b>Sidra Court,</b> Guzape    | ☐ <b>Norren Court,</b> Gwarinpa         |
| ☐ Pelican Court, Jahi           | ☐ <b>10 10 Hills,</b> Katampe Extention |
| ☐ Saci Court, Katampe Extention | ☐ <b>Abba Court,</b> Mabushi            |





#### **GROUND FLOOR**



#### FIRST FLOOR



#### **SECOND FLOOR**









#### **GROUND FLOOR**



#### 1ST-4TH FLOOR



- ☐ **Sidra Court,** Guzape
- ☐ **10 10 Hills,** Katampe Extention

#### **PENT FLOOR**













#### **GROUND FLOOR**



#### FIRST FLOOR





#### **GROUND FLOOR**



#### FIRST FLOOR



#### PENT FLOOR







### FIRST FLOOR





#### **GROUND FLOOR**



#### FIRST FLOOR





#### **GROUND FLOOR**



#### **FIRST FLOOR**



#### **SECOND FLOOR**





#### **GROUND FLOOR**



#### FIRST FLOOR



#### SECOND FLOOR







#### **GROUND FLOOR**



#### FIRST FLOOR



#### **SECOND FLOOR**





#### **GROUND FLOOR**



#### FIRST FLOOR



# Estate Amenities





CCTV

PAVED ROAD





**PLAY GROUNDS** 

24 HRS SECURITY

# Optional Additional Features Include:

- ☐ Smart home features
- □ Elevator (Villa feature)
- □ Central cooling
- □ Solar Water heater
- □ Interior décor services



### OTHER PROJECTS

### The Myriad

Modern Shelter has acquired a 2-hectare plot in Mbora District, Abuja for the purpose of developing a student housing project with 792-bed spaces to accommoda