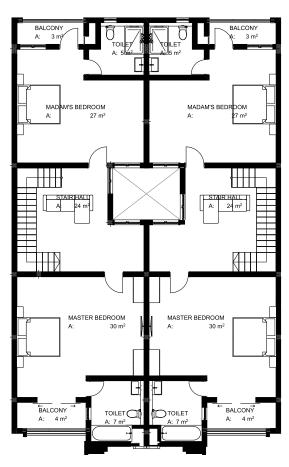

|
|---------------------------------|-----------------------------------------|
| ☐ <b>Sidra Court,</b> Guzape    | ☐ <b>Norren Court,</b> Gwarinpa         |
| ☐ Pelican Court, Jahi           | ☐ <b>10 10 Hills,</b> Katampe Extention |
| ☐ Saci Court, Katampe Extention | ☐ <b>Abba Court,</b> Mabushi            |





#### **GROUND FLOOR**



#### FIRST FLOOR



#### **SECOND FLOOR**









#### **GROUND FLOOR**



#### 1ST-4TH FLOOR



- ☐ **Sidra Court,** Guzape
- ☐ **10 10 Hills,** Katampe Extention

#### **PENT FLOOR**













#### **GROUND FLOOR**



#### FIRST FLOOR





#### **GROUND FLOOR**



#### FIRST FLOOR



#### PENT FLOOR







### FIRST FLOOR





#### **GROUND FLOOR**



#### FIRST FLOOR





#### **GROUND FLOOR**



#### **FIRST FLOOR**



#### **SECOND FLOOR**





#### **GROUND FLOOR**



#### FIRST FLOOR



#### SECOND FLOOR







#### **GROUND FLOOR**



#### FIRST FLOOR



#### **SECOND FLOOR**





#### **GROUND FLOOR**



#### FIRST FLOOR



# Estate Amenities





CCTV

PAVED ROAD





**PLAY GROUNDS** 

24 HRS SECURITY

# Optional Additional Features Include:

- ☐ Smart home features
- □ Elevator (Villa feature)
- □ Central cooling
- □ Solar Water heater
- □ Interior décor services



### OTHER PROJECTS

### The Myriad

Modern Shelter has acquired a 2-hectare plot in Mbora District, Abuja for the purpose of developing a student housing project with 792-bed spaces to accommodate students of the two leading private Universities in the FCT.

The project is novel in terms of specialization and size. In lieu of this, We have entered a partner