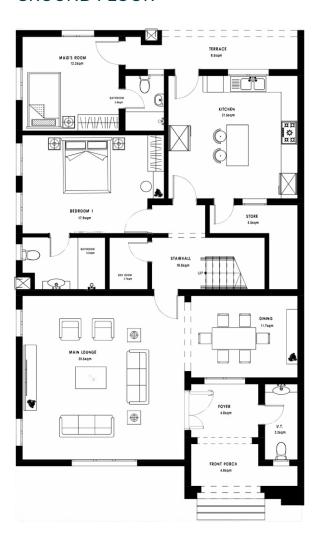

an Court, Jahi           | ☐ <b>10 10 Hills,</b> Katampe Extention |
| ☐ Saci Court, Katampe Extention | ☐ <b>Abba Court,</b> Mabushi            |





#### **GROUND FLOOR**



#### FIRST FLOOR



#### **SECOND FLOOR**









#### **GROUND FLOOR**



#### 1ST-4TH FLOOR



- ☐ **Sidra Court,** Guzape
- ☐ **10 10 Hills,** Katampe Extention

#### **PENT FLOOR**













#### **GROUND FLOOR**



#### FIRST FLOOR





#### **GROUND FLOOR**



#### FIRST FLOOR



#### PENT FLOOR







### FIRST FLOOR





#### **GROUND FLOOR**



#### FIRST FLOOR





#### **GROUND FLOOR**



#### **FIRST FLOOR**



#### **SECOND FLOOR**





#### **GROUND FLOOR**



#### FIRST FLOOR



#### SECOND FLOOR







#### **GROUND FLOOR**



#### FIRST FLOOR



#### **SECOND FLOOR**





#### **GROUND FLOOR**



#### FIRST FLOOR



# Estate Amenities





CCTV

PAVED ROAD





**PLAY GROUNDS** 

24 HRS SECURITY

# Optional Additional Features Include:

- ☐ Smart home features
- □ Elevator (Villa feature)
- □ Central cooling
- □ Solar Water heater
- □ Interior décor services



### OTHER PROJECTS

### The Myriad

Modern Shelter has acquired a 2-hectare plot in Mbora District, Abuja for the purpose of developing a student housing project with 792-bed spaces to accommodate students of the two leading private Universities in the FCT.

The project is novel in terms of specialization and size. In lieu of this, We have entered a partnership with a reputable international organization "The Myriad" a student accommodation provider in Dubai. The Myriad is an exclusive partner of Asset Living, one of the m