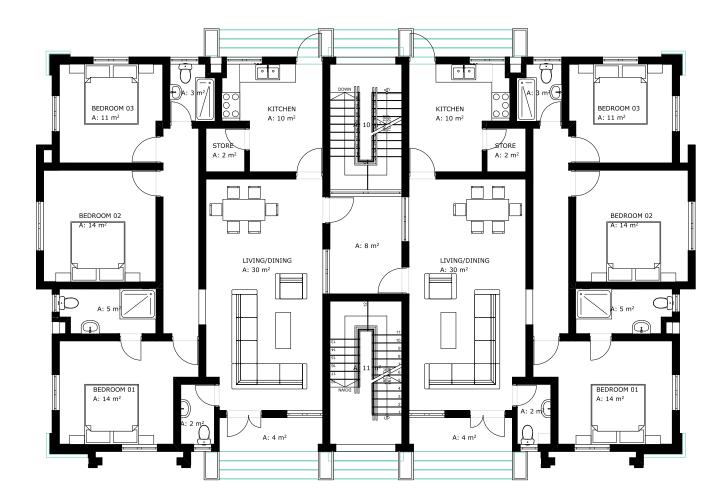

urt,</b> Guzape    | ☐ <b>Norren Court,</b> Gwarinpa         |
| ☐ Pelican Court, Jahi           | ☐ <b>10 10 Hills,</b> Katampe Extention |
| ☐ Saci Court, Katampe Extention | ☐ <b>Abba Court,</b> Mabushi            |





#### **GROUND FLOOR**



#### FIRST FLOOR



#### **SECOND FLOOR**









#### **GROUND FLOOR**



#### 1ST-4TH FLOOR



- ☐ **Sidra Court,** Guzape
- ☐ **10 10 Hills,** Katampe Extention

#### **PENT FLOOR**













#### **GROUND FLOOR**



#### FIRST FLOOR





#### **GROUND FLOOR**



#### FIRST FLOOR



#### PENT FLOOR







### FIRST FLOOR





#### **GROUND FLOOR**



#### FIRST FLOOR





#### **GROUND FLOOR**



#### **FIRST FLOOR**



#### **SECOND FLOOR**





#### **GROUND FLOOR**



#### FIRST FLOOR



#### SECOND FLOOR







#### **GROUND FLOOR**



#### FIRST FLOOR



#### **SECOND FLOOR**





#### **GROUND FLOOR**



#### FIRST FLOOR



# Estate Amenities





CCTV

PAVED ROAD





**PLAY GROUNDS** 

24 HRS SECURITY

# Optional Additional Features Include:

- ☐ Smart home features
- □ Elevator (Villa feature)
- □ Central cooling
- □ Solar Water heater
- □ Interior décor services



### OTHER PROJECTS

### The Myriad

Modern Shelter has acquired a 2-hectare plot in Mbora District, Abuja for the purpose of developing a student housing project with 792-bed spaces to accommodate students of the two leading private Universities in the FCT.

The project is novel in terms of specialization and size. In lieu of this, We have entered a partnership with a reputable international organization "The Myriad" a student accommodation provider in