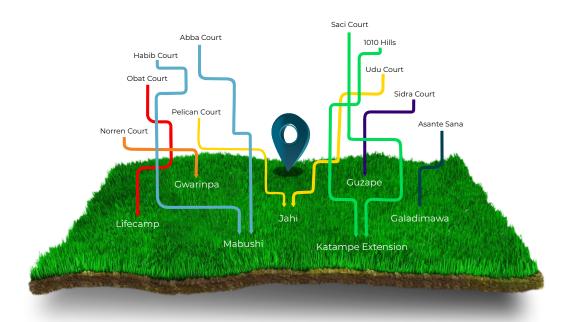

# **OUR LOCATIONS**

#### **Asante Sana Estate**

Asante Sana is Swahili for "Thank You". The Asante Sana estate is located in Galadimawa, one of the most central neighborhoods in Abuja Municipal positioned adjacent to a prominent industrial district that houses several key institutions.

### **1010 Hills**

1010 is located in the hills of the calm and tranquil district of Katampe Extension and covers an area of about 2.5 hectares. The Estate has a variety of luxurious building types comprising of Stand-alone villas, terraced duplexes and apartments.

#### **Norren Court**

The Norren Court Project is situated on 13,400 Square meters in the serene environment of 5th avenue (behind Brains and Hammers), Gwarimpa, Abuja.

The Estate has 32 units of 4 Bedroom Terraces and 8 units of Semi-Detached Duplexes. Each housing unit is designed with a touch of contemporary middle-East themed architecture. Close proximity to essential amenities such as a Shopping Plaza, walking distance to Pharmacies, Restaurants and Places of Worship.

### **Habib Court**

This Court consisting of 10 units of 4 Bedroom Terrace Homes is set amongst lush greenery within the serene area of Mabushi. Developed with a warm sense of community, the Court embraces a composition of lifestyle and the penultimate living experience.

### Sidra Court

Sidra Court sits on 5,609 Square meters in the upscale and fast-developing area of Guzape. The Estate has 10 units of 4 Bedroom Terrace Duplex with all Bedrooms ensuite, spacious living rooms, Servant Quarter, Parking spaces and 11 units of 3 Bedroom apartments with all Bedrooms ensuite, spacious living room, parking spaces as well as a playground for relaxation and fun.

#### **Udu Court**

Located in Abuja's fastest developing urban area, Udu court offers the best access to premium living in an exclusive location that will contain 5 units of 4 bedroom terrace duplexes.

### **Abba Court**

This pristine Estate consisting of 10 units of 4 Bedroom Terrace Homes is set amongst lush greenery within the serene area of Mabushi.

Developed with a warm sense of community, the Estate embraces a composition of lifestyle and the penultimate living experience.

#### **Obat Court**

Obat Court is located in the easily accessible and well resourced area of Dape, Abuja.

The Estate has 18 units of 4 Bedroom Terrace Duplexes and 16 units of 2 bedroom apartments with all bedrooms ensuite, spacious living rooms, servant's quarters, and a playground for fun and relaxation.

### **Pelican Court**

The Estate upon completion will comprise 14 units of 4 Bedroom terrace duplex and 10 units of 3 Bedroom apartments, a total of 24 housing units.

This development is designed to offer you and your loved ones a sense of community, utmost security, and proximity to social and lifestyle amenities.

### Saci Court

The Saci Court Project sits on 5316.08 Square meters in the calm and tranquil heart of Katampe Extension. The Estate has 17 units of 4-Bedroom Terrace Duplexes with all bedrooms ensuite, spacious living room, a servant quarter and a playground for fun and relaxation.