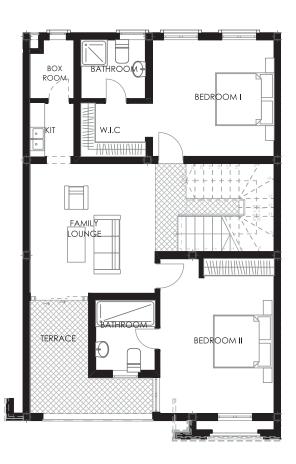

ty, and proximity to social and lifestyle amenities.

### Saci Court

The Saci Court Project sits on 5316.08 Square meters in the calm and tranquil heart of Katampe Extension. The Estate has 17 units of 4-Bedroom Terrace Duplexes with all bedrooms ensuite, spacious living room, a servant quarter and a playground for fun and relaxation.

# **HOUSE TYPES**





| ☐ Habib Court, Mabushi          |                                         |
|---------------------------------|-----------------------------------------|
| ☐ <b>Sidra Court,</b> Guzape    | ☐ <b>Norren Court,</b> Gwarinpa         |
| ☐ Pelican Court, Jahi           | ☐ <b>10 10 Hills,</b> Katampe Extention |
| ☐ Saci Court, Katampe Extention | ☐ <b>Abba Court,</b> Mabushi            |





#### **GROUND FLOOR**



#### FIRST FLOOR



#### **SECOND FLOOR**









#### **GROUND FLOOR**



#### 1ST-4TH FLOOR



- ☐ **Sidra Court,** Guzape
- ☐ **10 10 Hills,** Katampe Extention

#### **PENT FLOOR**













#### **GROUND FLOOR**



#### FIRST FLOOR





#### **GROUND FLOOR**



#### FIRST FLOOR



#### PENT FLOOR







### FIRST FLOOR





#### **GROUND FLOOR**



#### FIRST FLOOR





#### **GROUND FLOOR**



#### **FIRST FLOOR**



#### **SECOND FLOOR**





#### **GROUND FLOOR**



#### FIRST FLOOR



#### SECOND FLOOR







#### **GROUND FLOOR**



#### FIRST FLOOR



#### **SECOND FLOOR**





#### **GROUND FLOOR**



#### FIRST FLOOR



# Estate Amenities





CCTV

PAVED ROAD





**PLAY GROUNDS** 

24 HRS SECURITY

# Optional Additional Features Include:

- ☐ Smart home features
- □ Elevator (Villa featur