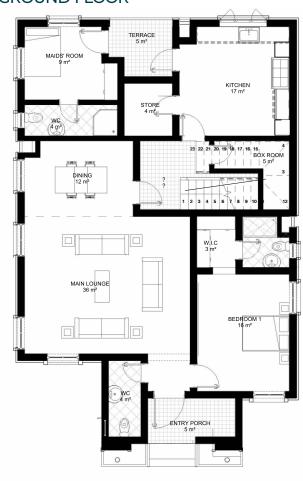

-Bedroom Terrace Duplexes with all bedrooms ensuite, spacious living room, a servant quarter and a playground for fun and relaxation.

# **HOUSE TYPES**





| ☐ Habib Court, Mabushi          |                                         |
|---------------------------------|-----------------------------------------|
| ☐ <b>Sidra Court,</b> Guzape    | ☐ <b>Norren Court,</b> Gwarinpa         |
| ☐ Pelican Court, Jahi           | ☐ <b>10 10 Hills,</b> Katampe Extention |
| ☐ Saci Court, Katampe Extention | ☐ <b>Abba Court,</b> Mabushi            |





#### **GROUND FLOOR**



#### FIRST FLOOR



#### **SECOND FLOOR**









#### **GROUND FLOOR**



#### 1ST-4TH FLOOR



- ☐ **Sidra Court,** Guzape
- ☐ **10 10 Hills,** Katampe Extention

#### **PENT FLOOR**













#### **GROUND FLOOR**



#### FIRST FLOOR





#### **GROUND FLOOR**



#### FIRST FLOOR



#### PENT FLOOR







### FIRST FLOOR





#### **GROUND FLOOR**



#### FIRST FLOOR





#### **GROUND FLOOR**



#### **FIRST FLOOR**



#### **SECOND FLOOR**





#### **GROUND FLOOR**



#### FIRST FLOOR



#### SECOND FLOOR







#### **GROUND FLOOR**



#### FIRST FLOOR



#### **SECOND FLOOR**





#### **GROUND FLOOR**



#### FIRST FLOOR



# Estate Amenities





CCTV

PAVED ROAD





**PLAY GROUNDS** 

24 HRS SECURITY

# Optional Additional Features Include:

- ☐ Smart home features
- □ Elevator (Villa feature)
- □ Central cooling
- □ Solar Water heater
- □ Interior décor services



### OTHER PROJECTS

### The Myriad

Modern Shelter has acquired a 2-hectare plot in Mbora District, Abuja for the purpose of de