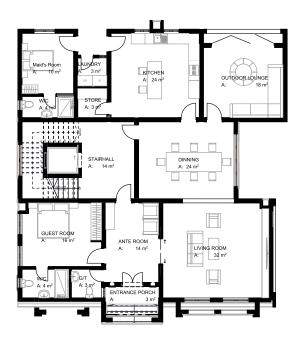

uite, spacious living room, a servant quarter and a playground for fun and relaxation.

# **HOUSE TYPES**





| ☐ Habib Court, Mabushi          |                                         |
|---------------------------------|-----------------------------------------|
| ☐ <b>Sidra Court,</b> Guzape    | ☐ <b>Norren Court,</b> Gwarinpa         |
| ☐ Pelican Court, Jahi           | ☐ <b>10 10 Hills,</b> Katampe Extention |
| ☐ Saci Court, Katampe Extention | ☐ <b>Abba Court,</b> Mabushi            |





#### **GROUND FLOOR**



#### FIRST FLOOR



#### **SECOND FLOOR**









#### **GROUND FLOOR**



#### 1ST-4TH FLOOR



- ☐ **Sidra Court,** Guzape
- ☐ **10 10 Hills,** Katampe Extention

#### **PENT FLOOR**













#### **GROUND FLOOR**



#### FIRST FLOOR





#### **GROUND FLOOR**



#### FIRST FLOOR



#### PENT FLOOR







### FIRST FLOOR





#### **GROUND FLOOR**



#### FIRST FLOOR





#### **GROUND FLOOR**



#### **FIRST FLOOR**



#### **SECOND FLOOR**





#### **GROUND FLOOR**



#### FIRST FLOOR



#### SECOND FLOOR







#### **GROUND FLOOR**



#### FIRST FLOOR



#### **SECOND FLOOR**





#### **GROUND FLOOR**



#### FIRST FLOOR



# Estate Amenities





CCTV

PAVED ROAD





**PLAY GROUNDS** 

24 HRS SECURITY

# Optional Additional Features Include:

- ☐ Smart home features
- □ Elevator (Villa feature)
- □ Central cooling
- □ Solar Water heater
- □ Interior décor services



### OTHER PROJECTS

### The Myriad

Modern Shelter has acquired a 2-hectare plot in Mbora District, Abuja for the purpose of developing a student housing project with 792-bed