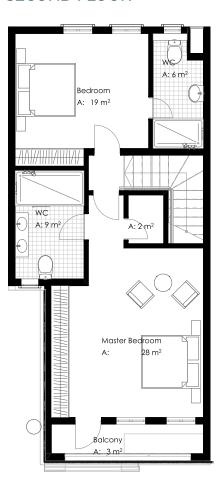

------------|
| ☐ <b>Sidra Court,</b> Guzape    | ☐ <b>Norren Court,</b> Gwarinpa         |
| ☐ Pelican Court, Jahi           | ☐ <b>10 10 Hills,</b> Katampe Extention |
| ☐ Saci Court, Katampe Extention | ☐ <b>Abba Court,</b> Mabushi            |





#### **GROUND FLOOR**



#### FIRST FLOOR



#### **SECOND FLOOR**









#### **GROUND FLOOR**



#### 1ST-4TH FLOOR



- ☐ **Sidra Court,** Guzape
- ☐ **10 10 Hills,** Katampe Extention

#### **PENT FLOOR**













#### **GROUND FLOOR**



#### FIRST FLOOR





#### **GROUND FLOOR**



#### FIRST FLOOR



#### PENT FLOOR







### FIRST FLOOR





#### **GROUND FLOOR**



#### FIRST FLOOR





#### **GROUND FLOOR**



#### **FIRST FLOOR**



#### **SECOND FLOOR**





#### **GROUND FLOOR**



#### FIRST FLOOR



#### SECOND FLOOR







#### **GROUND FLOOR**



#### FIRST FLOOR



#### **SECOND FLOOR**





#### **GROUND FLOOR**



#### FIRST FLOOR



# Estate Amenities





CCTV

PAVED ROAD





**PLAY GROUNDS** 

24 HRS SECURITY

# Optional Additional Features Include:

- ☐ Smart home features
- □ Elevator (Villa feature)
- □ Central cooling
- □ Solar Water heater
- □ Interior décor services



### OTHER PROJECTS

### The Myriad

Modern Shelter has acquired a 2-hectare plot in Mbora District, Abuja for the purpose of developing a student housing project with 792-bed spaces to accommodate students of the two leading private Universities in the FCT.

The project is novel in terms of specialization and size. In lieu of this, We have entered a partnership with a reputable international organization "The Myriad" a stud