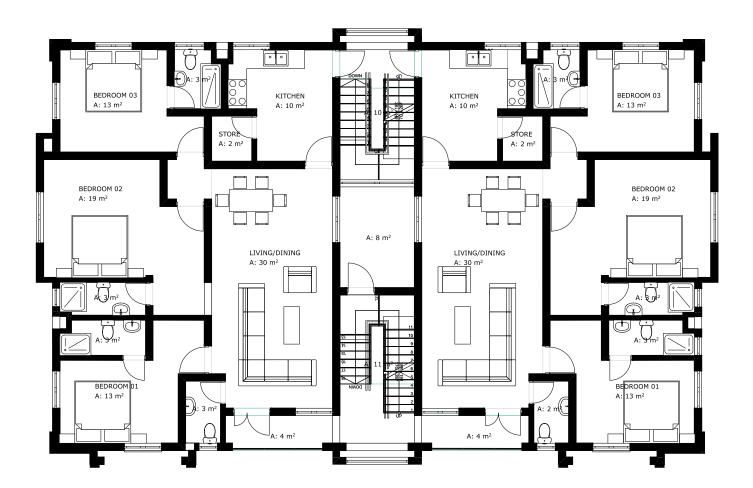

#### **GROUND FLOOR**

#### 1ST-4TH FLOOR

- ☐ **Sidra Court,** Guzape
- ☐ **10 10 Hills,** Katampe Extention

#### **PENT FLOOR**