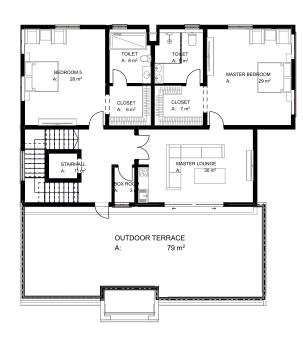

uarter and a playground for fun and relaxation.

# **HOUSE TYPES**





| ☐ Habib Court, Mabushi          |                                         |
|---------------------------------|-----------------------------------------|
| ☐ <b>Sidra Court,</b> Guzape    | ☐ <b>Norren Court,</b> Gwarinpa         |
| ☐ Pelican Court, Jahi           | ☐ <b>10 10 Hills,</b> Katampe Extention |
| ☐ Saci Court, Katampe Extention | ☐ <b>Abba Court,</b> Mabushi            |





#### **GROUND FLOOR**



#### FIRST FLOOR



#### **SECOND FLOOR**









#### **GROUND FLOOR**



#### 1ST-4TH FLOOR



- ☐ **Sidra Court,** Guzape
- ☐ **10 10 Hills,** Katampe Extention

#### **PENT FLOOR**













#### **GROUND FLOOR**



#### FIRST FLOOR





#### **GROUND FLOOR**



#### FIRST FLOOR



#### PENT FLOOR







### FIRST FLOOR





#### **GROUND FLOOR**



#### FIRST FLOOR





#### **GROUND FLOOR**



#### **FIRST FLOOR**



#### **SECOND FLOOR**





#### **GROUND FLOOR**



#### FIRST FLOOR



#### SECOND FLOOR







#### **GROUND FLOOR**



#### FIRST FLOOR



#### **SECOND FLOOR**





#### **GROUND FLOOR**



#### FIRST FLOOR



# Estate Amenities





CCTV

PAVED ROAD





**PLAY GROUNDS** 

24 HRS SECURITY

# Optional Additional Features Include:

- ☐ Smart home features
- □ Elevator (Villa feature)
- □ Central cooling
- □ Solar Water heater
- □ Interior décor services



### OTHER PROJECTS

### The Myriad

Modern Shelter has acquired a 2-hectare plot in Mbora District, Abuja for the purpose of developing a student housing project with 792-bed spaces to accommodate students of the