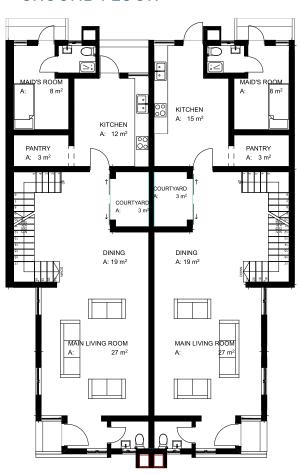

|                                         |
|---------------------------------|-----------------------------------------|
| ☐ <b>Sidra Court,</b> Guzape    | ☐ <b>Norren Court,</b> Gwarinpa         |
| ☐ Pelican Court, Jahi           | ☐ <b>10 10 Hills,</b> Katampe Extention |
| ☐ Saci Court, Katampe Extention | ☐ <b>Abba Court,</b> Mabushi            |





#### **GROUND FLOOR**



#### FIRST FLOOR



#### **SECOND FLOOR**









#### **GROUND FLOOR**



#### 1ST-4TH FLOOR



- ☐ **Sidra Court,** Guzape
- ☐ **10 10 Hills,** Katampe Extention

#### **PENT FLOOR**













#### **GROUND FLOOR**



#### FIRST FLOOR





#### **GROUND FLOOR**



#### FIRST FLOOR



#### PENT FLOOR







### FIRST FLOOR





#### **GROUND FLOOR**



#### FIRST FLOOR





#### **GROUND FLOOR**



#### **FIRST FLOOR**



#### **SECOND FLOOR**





#### **GROUND FLOOR**



#### FIRST FLOOR



#### SECOND FLOOR







#### **GROUND FLOOR**



#### FIRST FLOOR



#### **SECOND FLOOR**





#### **GROUND FLOOR**



#### FIRST FLOOR



# Estate Amenities





CCTV

PAVED ROAD





**PLAY GROUNDS** 

24 HRS SECURITY

# Optional Additional Features Include:

- ☐ Smart home features
- □ Elevator (Villa feature)
- □ Central cooling
- □ Solar Water heater
- □ Interior décor services



### OTHER PROJECTS

### The Myriad

Modern Shelter has acquired a 2-hectare plot in Mbora District, Abuja for the purpose of developing a student housing project with 792-bed spaces to accommodate students of the two leading private Universities in the FCT.

The project is novel in terms of specialization and