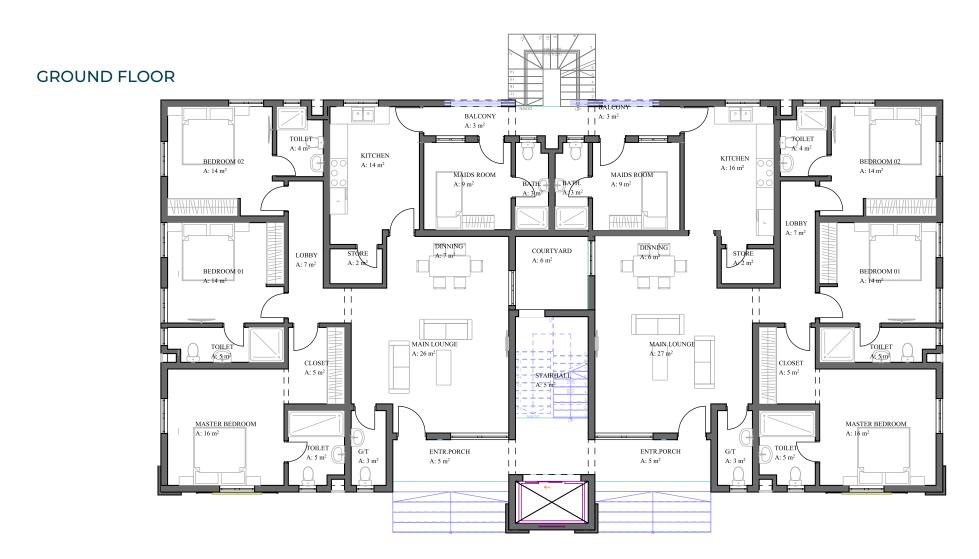

n. The Estate has 17 units of 4-Bedroom Terrace Duplexes with all bedrooms ensuite, spacious living room, a servant quarter and a playground for fun and relaxation.

# **HOUSE TYPES**





| ☐ Habib Court, Mabushi          |                                         |
|---------------------------------|-----------------------------------------|
| ☐ <b>Sidra Court,</b> Guzape    | ☐ <b>Norren Court,</b> Gwarinpa         |
| ☐ Pelican Court, Jahi           | ☐ <b>10 10 Hills,</b> Katampe Extention |
| ☐ Saci Court, Katampe Extention | ☐ <b>Abba Court,</b> Mabushi            |





#### **GROUND FLOOR**



#### FIRST FLOOR



#### **SECOND FLOOR**









#### **GROUND FLOOR**



#### 1ST-4TH FLOOR



- ☐ **Sidra Court,** Guzape
- ☐ **10 10 Hills,** Katampe Extention

#### **PENT FLOOR**













#### **GROUND FLOOR**



#### FIRST FLOOR





#### **GROUND FLOOR**



#### FIRST FLOOR



#### PENT FLOOR







### FIRST FLOOR





#### **GROUND FLOOR**



#### FIRST FLOOR





#### **GROUND FLOOR**



#### **FIRST FLOOR**



#### **SECOND FLOOR**





#### **GROUND FLOOR**



#### FIRST FLOOR



#### SECOND FLOOR







#### **GROUND FLOOR**



#### FIRST FLOOR



#### **SECOND FLOOR**





#### **GROUND FLOOR**



#### FIRST FLOOR



# Estate Amenities





CCTV

PAVED ROAD





**PLAY GROUNDS** 

24 HRS SECURITY

# Optional Additional Features Include:

- ☐ Smart home features
- □ Elevator (Villa feature)
- □ Central cooling
- □ Solar Water heater
- □ Interior décor services



### OTHER PROJECTS

### The Myriad

Modern Shelter has acquired a 2-hectare plot in Mbora Distri