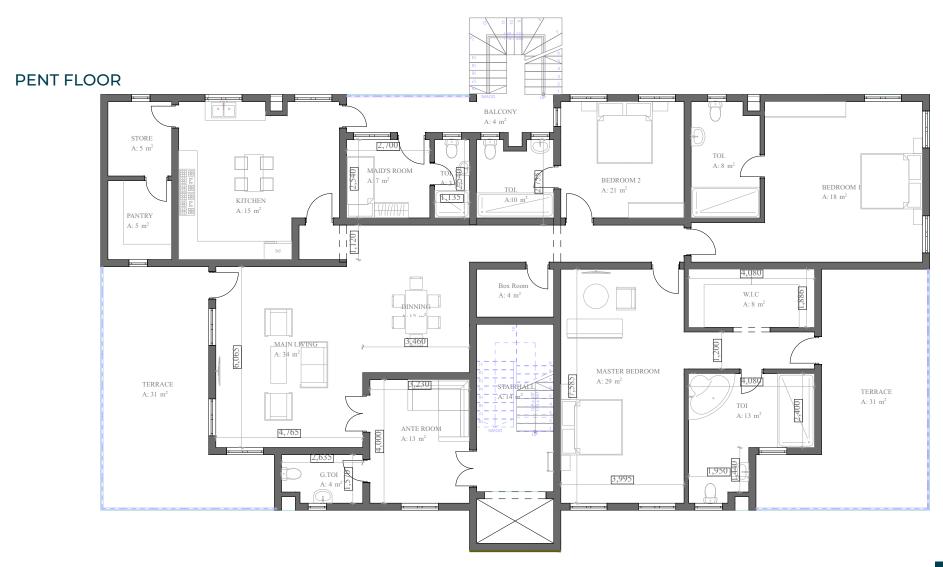

he Estate has 17 units of 4-Bedroom Terrace Duplexes with all bedrooms ensuite, spacious living room, a servant quarter and a playground for fun and relaxation.

# **HOUSE TYPES**





| ☐ Habib Court, Mabushi          |                                         |
|---------------------------------|-----------------------------------------|
| ☐ <b>Sidra Court,</b> Guzape    | ☐ <b>Norren Court,</b> Gwarinpa         |
| ☐ Pelican Court, Jahi           | ☐ <b>10 10 Hills,</b> Katampe Extention |
| ☐ Saci Court, Katampe Extention | ☐ <b>Abba Court,</b> Mabushi            |





#### **GROUND FLOOR**



#### FIRST FLOOR



#### **SECOND FLOOR**









#### **GROUND FLOOR**



#### 1ST-4TH FLOOR



- ☐ **Sidra Court,** Guzape
- ☐ **10 10 Hills,** Katampe Extention

#### **PENT FLOOR**













#### **GROUND FLOOR**



#### FIRST FLOOR





#### **GROUND FLOOR**



#### FIRST FLOOR



#### PENT FLOOR







### FIRST FLOOR





#### **GROUND FLOOR**



#### FIRST FLOOR





#### **GROUND FLOOR**



#### **FIRST FLOOR**



#### **SECOND FLOOR**





#### **GROUND FLOOR**



#### FIRST FLOOR



#### SECOND FLOOR







#### **GROUND FLOOR**



#### FIRST FLOOR



#### **SECOND FLOOR**





#### **GROUND FLOOR**



#### FIRST FLOOR



# Estate Amenities





CCTV

PAVED ROAD





**PLAY GROUNDS** 

24 HRS SECURITY

# Optional Additional Features Include:

- ☐ Smart home features
- □ Elevator (Villa feature)
- □ Central cooling
- □ Solar Water heater
- □ Interior décor services



### OTHER PROJECTS

### The Myriad

Modern Shelter has acquired a 2-hectare plot in Mbora District,