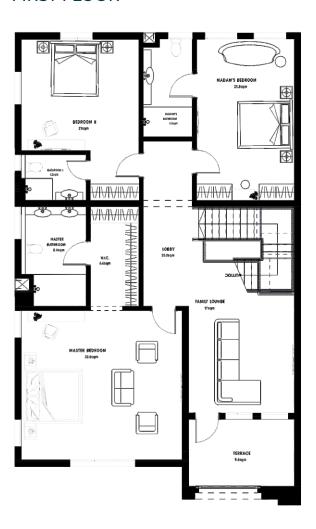

| ☐ <b>10 10 Hills,</b> Katampe Extention |
| ☐ Saci Court, Katampe Extention | ☐ <b>Abba Court,</b> Mabushi            |





#### **GROUND FLOOR**



#### FIRST FLOOR



#### **SECOND FLOOR**









#### **GROUND FLOOR**



#### 1ST-4TH FLOOR



- ☐ **Sidra Court,** Guzape
- ☐ **10 10 Hills,** Katampe Extention

#### **PENT FLOOR**













#### **GROUND FLOOR**



#### FIRST FLOOR





#### **GROUND FLOOR**



#### FIRST FLOOR



#### PENT FLOOR







### FIRST FLOOR





#### **GROUND FLOOR**



#### FIRST FLOOR





#### **GROUND FLOOR**



#### **FIRST FLOOR**



#### **SECOND FLOOR**





#### **GROUND FLOOR**



#### FIRST FLOOR



#### SECOND FLOOR







#### **GROUND FLOOR**



#### FIRST FLOOR



#### **SECOND FLOOR**





#### **GROUND FLOOR**



#### FIRST FLOOR



# Estate Amenities





CCTV

PAVED ROAD





**PLAY GROUNDS** 

24 HRS SECURITY

# Optional Additional Features Include:

- ☐ Smart home features
- □ Elevator (Villa feature)
- □ Central cooling
- □ Solar Water heater
- □ Interior décor services



### OTHER PROJECTS

### The Myriad

Modern Shelter has acquired a 2-hectare plot in Mbora District, Abuja for the purpose of developing a student housing project with 792-bed spaces to accommodate students of the two leading private Universities in the FCT.

The project is novel in terms of specialization and size. In lieu of this, We have entered a partnership with a reputable international organization "The Myriad" a student accommodation provider in Dubai. The Myriad is an exclusive partner of Asset Living, one of the most reputable studen