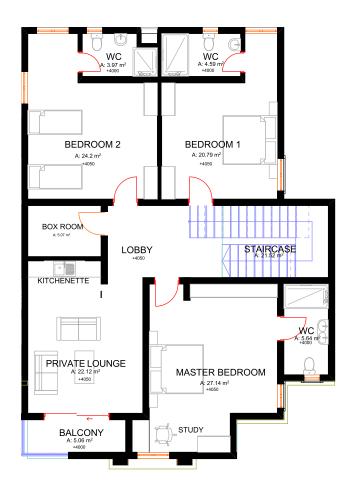

| ☐ Habib Court, Mabushi          |                                         |
|---------------------------------|-----------------------------------------|
| ☐ <b>Sidra Court,</b> Guzape    | ☐ <b>Norren Court,</b> Gwarinpa         |
| ☐ Pelican Court, Jahi           | ☐ <b>10 10 Hills,</b> Katampe Extention |
| ☐ Saci Court, Katampe Extention | ☐ <b>Abba Court,</b> Mabushi            |





#### **GROUND FLOOR**



#### FIRST FLOOR



#### **SECOND FLOOR**









#### **GROUND FLOOR**



#### 1ST-4TH FLOOR



- ☐ **Sidra Court,** Guzape
- ☐ **10 10 Hills,** Katampe Extention

#### **PENT FLOOR**













#### **GROUND FLOOR**



#### FIRST FLOOR





#### **GROUND FLOOR**



#### FIRST FLOOR



#### PENT FLOOR







### FIRST FLOOR





#### **GROUND FLOOR**



#### FIRST FLOOR





#### **GROUND FLOOR**



#### **FIRST FLOOR**



#### **SECOND FLOOR**





#### **GROUND FLOOR**



#### FIRST FLOOR



#### SECOND FLOOR







#### **GROUND FLOOR**



#### FIRST FLOOR



#### **SECOND FLOOR**





#### **GROUND FLOOR**



#### FIRST FLOOR



# Estate Amenities





CCTV

PAVED ROAD





**PLAY GROUNDS** 

24 HRS SECURITY

# Optional Additional Features Include:

- ☐ Smart home features
- □ Elevator (Villa feature)
- □ Central cooling
- □ Solar Water heater
- □ Interior décor services



### OTHER PROJECTS

### The Myriad

Modern Shelter has acquired a 2-hectare plot in Mbora District, Abuja for the purpose of developing a student housing project with 792-bed spaces to accommodate students of the two leading private Universities in the FCT.

The project is novel in