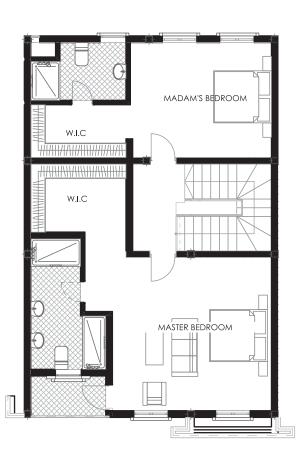

al and lifestyle amenities.

### Saci Court

The Saci Court Project sits on 5316.08 Square meters in the calm and tranquil heart of Katampe Extension. The Estate has 17 units of 4-Bedroom Terrace Duplexes with all bedrooms ensuite, spacious living room, a servant quarter and a playground for fun and relaxation.

# **HOUSE TYPES**





| ☐ Habib Court, Mabushi          |                                         |
|---------------------------------|-----------------------------------------|
| ☐ <b>Sidra Court,</b> Guzape    | ☐ <b>Norren Court,</b> Gwarinpa         |
| ☐ Pelican Court, Jahi           | ☐ <b>10 10 Hills,</b> Katampe Extention |
| ☐ Saci Court, Katampe Extention | ☐ <b>Abba Court,</b> Mabushi            |





#### **GROUND FLOOR**



#### FIRST FLOOR



#### **SECOND FLOOR**









#### **GROUND FLOOR**



#### 1ST-4TH FLOOR



- ☐ **Sidra Court,** Guzape
- ☐ **10 10 Hills,** Katampe Extention

#### **PENT FLOOR**













#### **GROUND FLOOR**



#### FIRST FLOOR





#### **GROUND FLOOR**



#### FIRST FLOOR



#### PENT FLOOR







### FIRST FLOOR





#### **GROUND FLOOR**



#### FIRST FLOOR





#### **GROUND FLOOR**



#### **FIRST FLOOR**



#### **SECOND FLOOR**





#### **GROUND FLOOR**



#### FIRST FLOOR



#### SECOND FLOOR







#### **GROUND FLOOR**



#### FIRST FLOOR



#### **SECOND FLOOR**





#### **GROUND FLOOR**



#### FIRST FLOOR



# Estate Amenities





CCTV

PAVED ROAD





**PLAY GROUNDS** 

24 HRS SECURITY

# Optional Additional Features Include:

- ☐ Smart home features
- □ Elevator (Villa feature)
- □ Central cooling
-