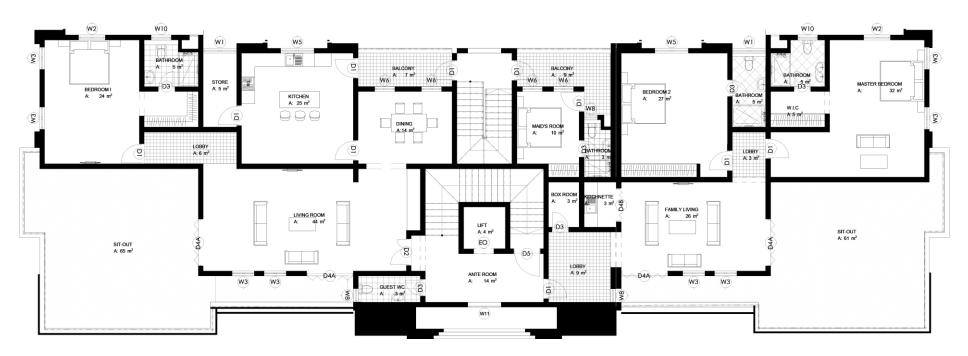

#### **GROUND FLOOR**

#### 1ST-4TH FLOOR

- ☐ **Sidra Court,** Guzape
- ☐ **10 10 Hills,** Katampe Extention

#### **PENT FLOOR**