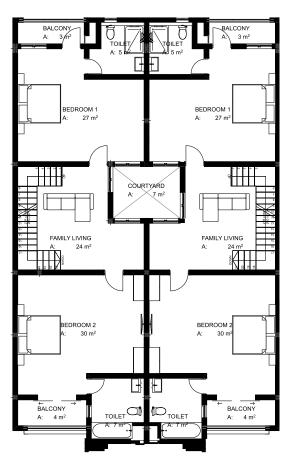

|
|---------------------------------|-----------------------------------------|
| ☐ <b>Sidra Court,</b> Guzape    | ☐ <b>Norren Court,</b> Gwarinpa         |
| ☐ Pelican Court, Jahi           | ☐ <b>10 10 Hills,</b> Katampe Extention |
| ☐ Saci Court, Katampe Extention | ☐ <b>Abba Court,</b> Mabushi            |





#### **GROUND FLOOR**



#### FIRST FLOOR



#### **SECOND FLOOR**









#### **GROUND FLOOR**



#### 1ST-4TH FLOOR



- ☐ **Sidra Court,** Guzape
- ☐ **10 10 Hills,** Katampe Extention

#### **PENT FLOOR**













#### **GROUND FLOOR**



#### FIRST FLOOR





#### **GROUND FLOOR**



#### FIRST FLOOR



#### PENT FLOOR







### FIRST FLOOR





#### **GROUND FLOOR**



#### FIRST FLOOR





#### **GROUND FLOOR**



#### **FIRST FLOOR**



#### **SECOND FLOOR**





#### **GROUND FLOOR**



#### FIRST FLOOR



#### SECOND FLOOR







#### **GROUND FLOOR**



#### FIRST FLOOR



#### **SECOND FLOOR**





#### **GROUND FLOOR**



#### FIRST FLOOR



# Estate Amenities





CCTV

PAVED ROAD





**PLAY GROUNDS** 

24 HRS SECURITY

# Optional Additional Features Include:

- ☐ Smart home features
- □ Elevator (Villa feature)
- □ Central cooling
- □ Solar Water heater
- □ Interior décor services



### OTHER PROJECTS

### The Myriad

Modern Shelter has acquired a 2-hectare plot in Mbora District, Abuja for the purpose of developing a student housing project with 792-bed spaces to accommodate students of the two leading private Universities in the FCT.

The project is novel in terms of specialization and size. In lieu of this,