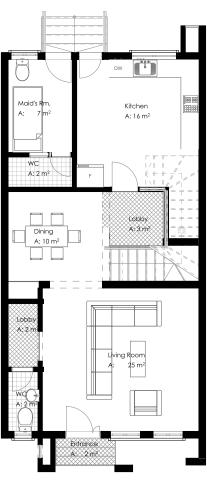

-----------|-----------------------------------------|
| ☐ <b>Sidra Court,</b> Guzape    | ☐ <b>Norren Court,</b> Gwarinpa         |
| ☐ Pelican Court, Jahi           | ☐ <b>10 10 Hills,</b> Katampe Extention |
| ☐ Saci Court, Katampe Extention | ☐ <b>Abba Court,</b> Mabushi            |





#### **GROUND FLOOR**



#### FIRST FLOOR



#### **SECOND FLOOR**









#### **GROUND FLOOR**



#### 1ST-4TH FLOOR



- ☐ **Sidra Court,** Guzape
- ☐ **10 10 Hills,** Katampe Extention

#### **PENT FLOOR**













#### **GROUND FLOOR**



#### FIRST FLOOR





#### **GROUND FLOOR**



#### FIRST FLOOR



#### PENT FLOOR







### FIRST FLOOR





#### **GROUND FLOOR**



#### FIRST FLOOR





#### **GROUND FLOOR**



#### **FIRST FLOOR**



#### **SECOND FLOOR**





#### **GROUND FLOOR**



#### FIRST FLOOR



#### SECOND FLOOR







#### **GROUND FLOOR**



#### FIRST FLOOR



#### **SECOND FLOOR**





#### **GROUND FLOOR**



#### FIRST FLOOR



# Estate Amenities





CCTV

PAVED ROAD





**PLAY GROUNDS** 

24 HRS SECURITY

# Optional Additional Features Include:

- ☐ Smart home features
- □ Elevator (Villa feature)
- □ Central cooling
- □ Solar Water heater
- □ Interior décor services



### OTHER PROJECTS

### The Myriad

Modern Shelter has acquired a 2-hectare plot in Mbora District, Abuja for the purpose of developing a student housing project with 792-bed spaces to accommodate students of the two leading private Universities in the FCT.

The project is novel in terms of specialization and size. In lieu of this, We have entered a partnership with a reputable inter