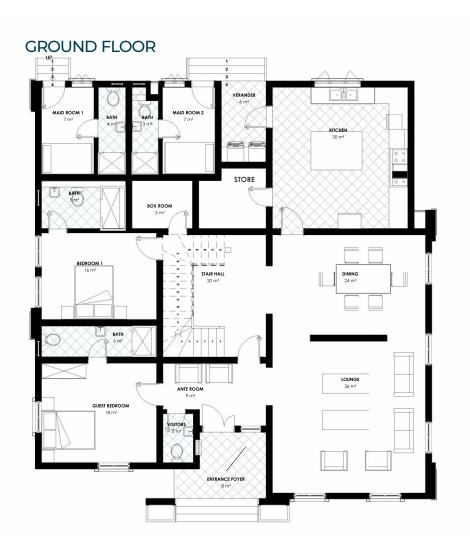

er and a playground for fun and relaxation.

# **HOUSE TYPES**





| ☐ Habib Court, Mabushi          |                                         |
|---------------------------------|-----------------------------------------|
| ☐ <b>Sidra Court,</b> Guzape    | ☐ <b>Norren Court,</b> Gwarinpa         |
| ☐ Pelican Court, Jahi           | ☐ <b>10 10 Hills,</b> Katampe Extention |
| ☐ Saci Court, Katampe Extention | ☐ <b>Abba Court,</b> Mabushi            |





#### **GROUND FLOOR**



#### FIRST FLOOR



#### **SECOND FLOOR**









#### **GROUND FLOOR**



#### 1ST-4TH FLOOR



- ☐ **Sidra Court,** Guzape
- ☐ **10 10 Hills,** Katampe Extention

#### **PENT FLOOR**













#### **GROUND FLOOR**



#### FIRST FLOOR





#### **GROUND FLOOR**



#### FIRST FLOOR



#### PENT FLOOR







### FIRST FLOOR





#### **GROUND FLOOR**



#### FIRST FLOOR





#### **GROUND FLOOR**



#### **FIRST FLOOR**



#### **SECOND FLOOR**





#### **GROUND FLOOR**



#### FIRST FLOOR



#### SECOND FLOOR







#### **GROUND FLOOR**



#### FIRST FLOOR



#### **SECOND FLOOR**





#### **GROUND FLOOR**



#### FIRST FLOOR



# Estate Amenities





CCTV

PAVED ROAD





**PLAY GROUNDS** 

24 HRS SECURITY

# Optional Additional Features Include:

- ☐ Smart home features
- □ Elevator (Villa feature)
- □ Central cooling
- □ Solar Water heater
- □ Interior décor services



### OTHER PROJECTS

### The Myriad

Modern Shelter has acquired a 2-hectare plot in Mbora District, Abuja for the purpose of developing a student housing project with 792-bed spaces to accommodate students of the two