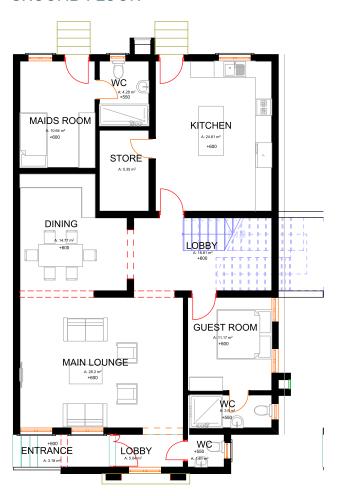

**HOUSE TYPES**





| ☐ Habib Court, Mabushi          |                                         |
|---------------------------------|-----------------------------------------|
| ☐ <b>Sidra Court,</b> Guzape    | ☐ <b>Norren Court,</b> Gwarinpa         |
| ☐ Pelican Court, Jahi           | ☐ <b>10 10 Hills,</b> Katampe Extention |
| ☐ Saci Court, Katampe Extention | ☐ <b>Abba Court,</b> Mabushi            |





#### **GROUND FLOOR**



#### FIRST FLOOR



#### **SECOND FLOOR**









#### **GROUND FLOOR**



#### 1ST-4TH FLOOR



- ☐ **Sidra Court,** Guzape
- ☐ **10 10 Hills,** Katampe Extention

#### **PENT FLOOR**













#### **GROUND FLOOR**



#### FIRST FLOOR





#### **GROUND FLOOR**



#### FIRST FLOOR



#### PENT FLOOR







### FIRST FLOOR





#### **GROUND FLOOR**



#### FIRST FLOOR





#### **GROUND FLOOR**



#### **FIRST FLOOR**



#### **SECOND FLOOR**





#### **GROUND FLOOR**



#### FIRST FLOOR



#### SECOND FLOOR







#### **GROUND FLOOR**



#### FIRST FLOOR



#### **SECOND FLOOR**





#### **GROUND FLOOR**



#### FIRST FLOOR



# Estate Amenities





CCTV

PAVED ROAD





**PLAY GROUNDS** 

24 HRS SECURITY

# Optional Additional Features Include:

- ☐ Smart home features
- □ Elevator (Villa feature)
- □ Central cooling
- □ Solar Water heater
- □ Interior décor services



### OTHER PROJECTS

### The Myriad

Modern Shelter has acquired a 2-hectare plot in Mbora District, Abuja for the purpose of developing a student housing project with 792-bed spaces to accommodate students of the two leading private Universities in the FCT.

The