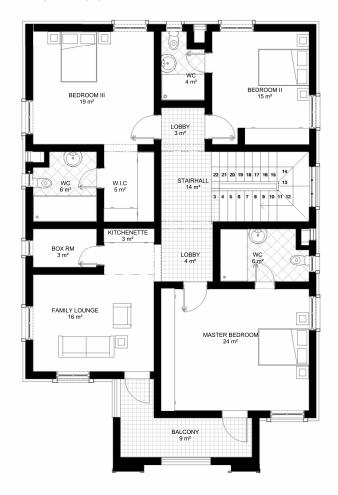

lexes with all bedrooms ensuite, spacious living room, a servant quarter and a playground for fun and relaxation.

# **HOUSE TYPES**





| ☐ Habib Court, Mabushi          |                                         |
|---------------------------------|-----------------------------------------|
| ☐ <b>Sidra Court,</b> Guzape    | ☐ <b>Norren Court,</b> Gwarinpa         |
| ☐ Pelican Court, Jahi           | ☐ <b>10 10 Hills,</b> Katampe Extention |
| ☐ Saci Court, Katampe Extention | ☐ <b>Abba Court,</b> Mabushi            |





#### **GROUND FLOOR**



#### FIRST FLOOR



#### **SECOND FLOOR**









#### **GROUND FLOOR**



#### 1ST-4TH FLOOR



- ☐ **Sidra Court,** Guzape
- ☐ **10 10 Hills,** Katampe Extention

#### **PENT FLOOR**













#### **GROUND FLOOR**



#### FIRST FLOOR





#### **GROUND FLOOR**



#### FIRST FLOOR



#### PENT FLOOR







### FIRST FLOOR





#### **GROUND FLOOR**



#### FIRST FLOOR





#### **GROUND FLOOR**



#### **FIRST FLOOR**



#### **SECOND FLOOR**





#### **GROUND FLOOR**



#### FIRST FLOOR



#### SECOND FLOOR







#### **GROUND FLOOR**



#### FIRST FLOOR



#### **SECOND FLOOR**





#### **GROUND FLOOR**



#### FIRST FLOOR



# Estate Amenities





CCTV

PAVED ROAD





**PLAY GROUNDS** 

24 HRS SECURITY

# Optional Additional Features Include:

- ☐ Smart home features
- □ Elevator (Villa feature)
- □ Central cooling
- □ Solar Water heater
- □ Interior décor services



### OTHER PROJECTS

### The Myriad

Modern Shelter has acquired a 2-hectare plot in Mbora District, Abuja for the purpose of developing a student h