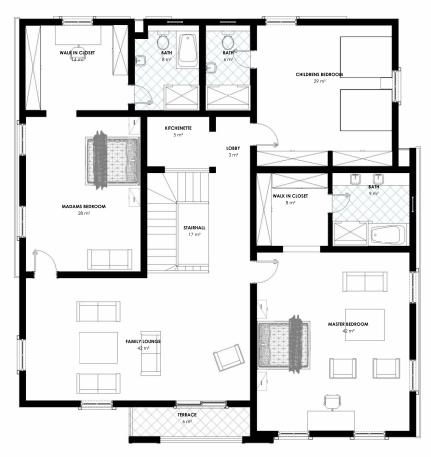

for fun and relaxation.

# **HOUSE TYPES**





| ☐ Habib Court, Mabushi          |                                         |
|---------------------------------|-----------------------------------------|
| ☐ <b>Sidra Court,</b> Guzape    | ☐ <b>Norren Court,</b> Gwarinpa         |
| ☐ Pelican Court, Jahi           | ☐ <b>10 10 Hills,</b> Katampe Extention |
| ☐ Saci Court, Katampe Extention | ☐ <b>Abba Court,</b> Mabushi            |





#### **GROUND FLOOR**



#### FIRST FLOOR



#### **SECOND FLOOR**









#### **GROUND FLOOR**



#### 1ST-4TH FLOOR



- ☐ **Sidra Court,** Guzape
- ☐ **10 10 Hills,** Katampe Extention

#### **PENT FLOOR**













#### **GROUND FLOOR**



#### FIRST FLOOR





#### **GROUND FLOOR**



#### FIRST FLOOR



#### PENT FLOOR







### FIRST FLOOR





#### **GROUND FLOOR**



#### FIRST FLOOR





#### **GROUND FLOOR**



#### **FIRST FLOOR**



#### **SECOND FLOOR**





#### **GROUND FLOOR**



#### FIRST FLOOR



#### SECOND FLOOR







#### **GROUND FLOOR**



#### FIRST FLOOR



#### **SECOND FLOOR**





#### **GROUND FLOOR**



#### FIRST FLOOR



# Estate Amenities





CCTV

PAVED ROAD





**PLAY GROUNDS** 

24 HRS SECURITY

# Optional Additional Features Include:

- ☐ Smart home features
- □ Elevator (Villa feature)
- □ Central cooling
- □ Solar Water heater
- □ Interior décor services



### OTHER PROJECTS

### The Myriad

Modern Shelter has acquired a 2-hectare plot in Mbora District, Abuja for the purpose of developing a student housing project with 792-bed spaces to accommodate students of the two leading private Uni