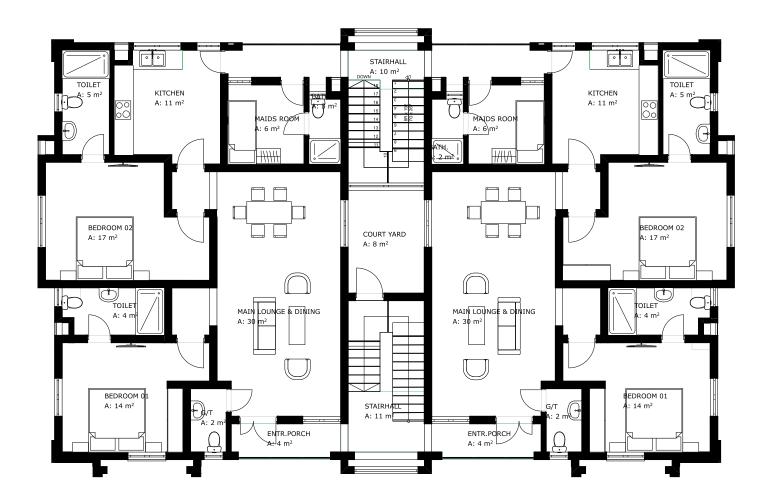

warinpa         |
| ☐ Pelican Court, Jahi           | ☐ <b>10 10 Hills,</b> Katampe Extention |
| ☐ Saci Court, Katampe Extention | ☐ <b>Abba Court,</b> Mabushi            |





#### **GROUND FLOOR**



#### FIRST FLOOR



#### **SECOND FLOOR**









#### **GROUND FLOOR**



#### 1ST-4TH FLOOR



- ☐ **Sidra Court,** Guzape
- ☐ **10 10 Hills,** Katampe Extention

#### **PENT FLOOR**













#### **GROUND FLOOR**



#### FIRST FLOOR





#### **GROUND FLOOR**



#### FIRST FLOOR



#### PENT FLOOR







### FIRST FLOOR





#### **GROUND FLOOR**



#### FIRST FLOOR





#### **GROUND FLOOR**



#### **FIRST FLOOR**



#### **SECOND FLOOR**





#### **GROUND FLOOR**



#### FIRST FLOOR



#### SECOND FLOOR







#### **GROUND FLOOR**



#### FIRST FLOOR



#### **SECOND FLOOR**





#### **GROUND FLOOR**



#### FIRST FLOOR



# Estate Amenities





CCTV

PAVED ROAD





**PLAY GROUNDS** 

24 HRS SECURITY

# Optional Additional Features Include:

- ☐ Smart home features
- □ Elevator (Villa feature)
- □ Central cooling
- □ Solar Water heater
- □ Interior décor services



### OTHER PROJECTS

### The Myriad

Modern Shelter has acquired a 2-hectare plot in Mbora District, Abuja for the purpose of developing a student housing project with 792-bed spaces to accommodate students of the two leading private Universities in the FCT.

The project is novel in terms of specialization and size. In lieu of this, We have entered a partnership with a reputable international organization "The Myriad" a student accommodation provider in Dubai. The Myriad is an exclusive partner of